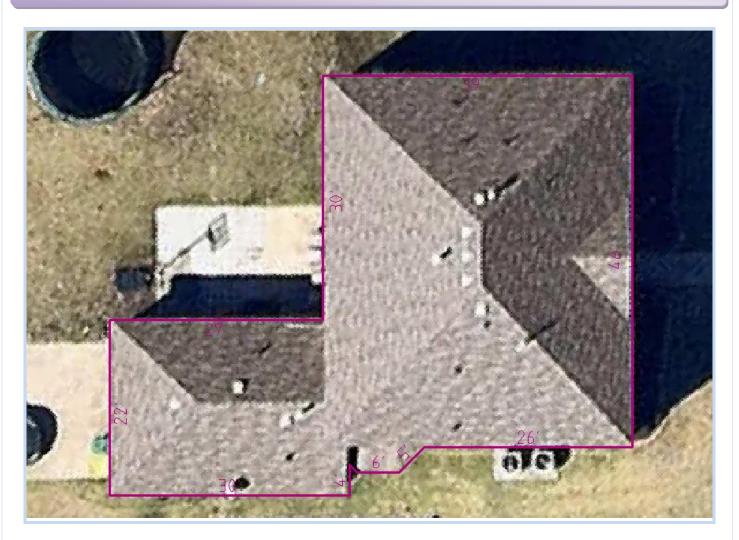

## Summary of Squares

| Predominant Pitch 7:12                                |       |       | Note: Square Feet =<br>SqFt | E Location Ma | Location Map: <u>xxxxxxx</u> |       |  |
|-------------------------------------------------------|-------|-------|-----------------------------|---------------|------------------------------|-------|--|
| Total Area (Sq): 27.10                                |       |       | Total Area (Sq): 0.00       | Total Perime  | Total Perimeter(Ft):232      |       |  |
| For Main Building                                     |       |       | For Detach Building         |               |                              |       |  |
| Waste Factor Calculations                             |       |       |                             |               |                              |       |  |
| 5%                                                    | 10%   | 12%   | 15%                         | 18%           | 20%                          | 25%   |  |
| 28.46                                                 | 29.81 | 30.35 | 31.17                       | 31.98         | 32.52                        | 33.88 |  |
| All calculations were made based on predominant pitch |       |       |                             |               |                              |       |  |

## **Roof Outline Diagram**